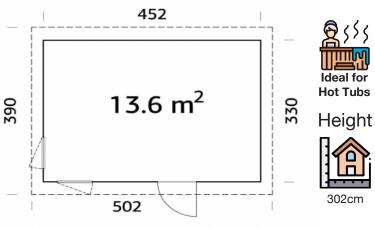

\_\_\_\_

77 404

mm

452 x 330cm

18+70mm

33.7m

13.6m□

77 x 191cm

## **FULL SPECIFICATION**

| CABIN SIZE:     | 452 x 330cm x 302cm |
|-----------------|---------------------|
| WALL THICKNESS: | 18+70mm             |
| VOLUME:         | 33.7m□              |
| AREA:           | 13.6m□              |
| DOOR OPENING:   | 77 x 191cm          |
| WINDOW OPENING: | 57 x 164 (2)cm      |
| FLOORS BOARDS:  | 19mm                |
| ROOF BOARDS:    | 19mm                |
| ROOF OVERHANG:  | N/A                 |
| UNDER PLANNING: | No                  |
|                 |                     |