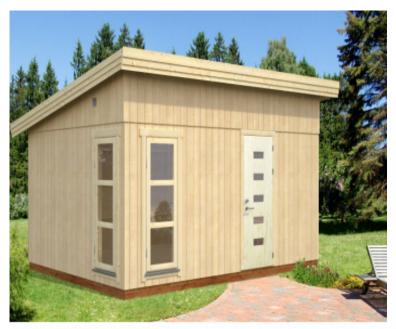

## **CONTEMPORARY CABIN**

## OULU

If the rustic, wooden look is not for you, then the self-build Oulu contemporary garden room offers a superb, modern alternative. It's Scandinavian design without the forests and fairy tales element. You could use it as anything from a studio to a workshop to an extra living space.